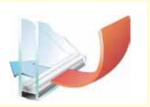

There are two types of systems on the market today: single seal and dual seal systems. Single seal units are

Energy transfer thru full metal spacer

Less energy transfer thru NO-Metal Super Spacer®

constructed of only one (1) type of sealant, which is called upon to perform double-duty. Not only must the sealant retard the infiltration of moisture, but it must also hold the glass unit together under a wide variety of both high and low temperatures while withstanding the effects of high humidity and ultraviolet exposure.