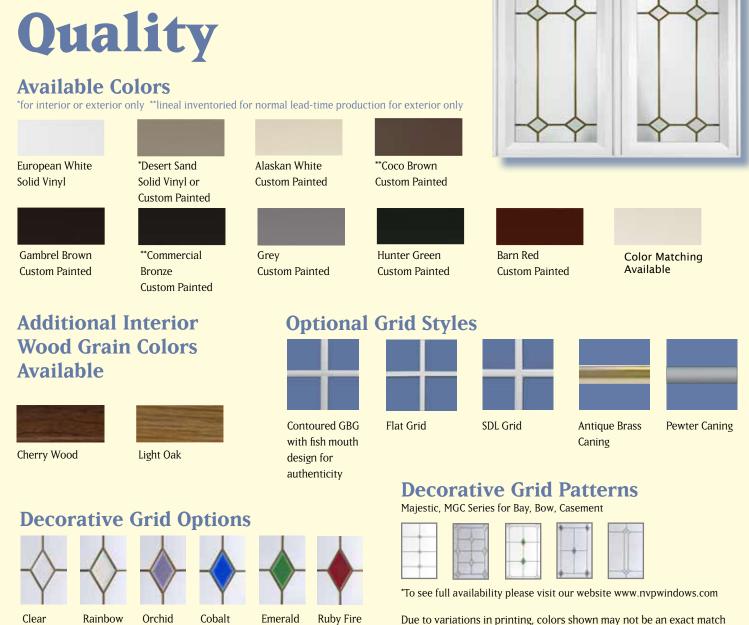

the Northwind III creates almost limitless possibilities with our special grid and color options allowing you the flexibility to match your homes unique décor.

Crystal

Sun

Smoke

Antique

Due to variations in printing, colors shown may not be an exact match to actual colors.