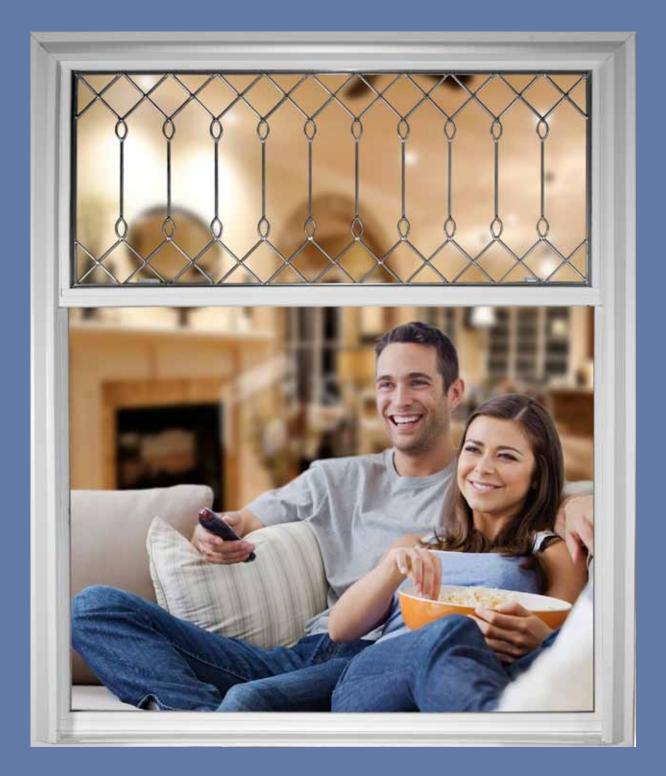

### Northwind II REPLACEMENT WINDOWS

### **The Choice for Replacement Windows**