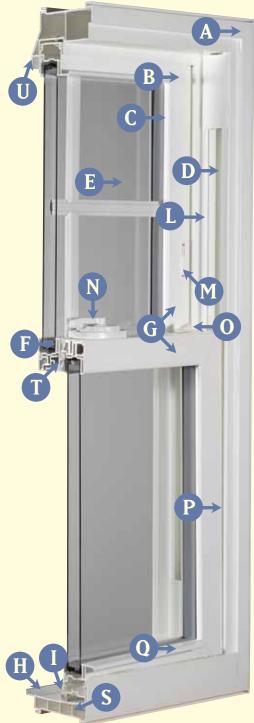

#### **Replacement Window Features and Benefits**

- A. Fusion welded frame and sash, provides structural integrity and durability demanded by today's educated homeowners.
- B. Slim profile allows for maximum glass area. This allows light into your home making it brighter.
- C. Beautiful bevel on sash gives you a more elegant and traditional look and feel to your new windows.
- D. Heavy-duty block and tackle balance system, provides years of easy sash operation.
- E. 7/8" Super Spacer® Insulated Glass featuring Health Smart® Technology, creates the best warm edge technology for year-round in-home comfort.
- F. The entire width of the meeting rails are fully reinforced to provide structural integrity so locks will never loosen.
- G. Both top and bottom sashes operate and are easily tilted into home for safe interior cleaning. No more ladders to climb.
- H. True sloped sill design provides optimal water run off eliminating water entry into home.
- I. Superior bulb seal where sash meets sill. This creates the best protection against air and water infiltration for greater peace of mind.
- J. NFRC certified, meets the most stringent state code requirements.
- K. National Vinyl LLC is an ENERGY STAR® PARTNER.
- L. Balance covers for a neat interior look.
- M. Dual night latches for ventilation.
- N. Cam action lock is easy to operate and on widths of 28" and wider, come standard with two (2) locks.
- O. Integra style tilt latches provide easy and ergonomic tilt feature with a beautiful clean look, are built to last the test of time.
- P. Fully weather-stripped sashes provide unequalled protection against air infiltration.
- Q. One piece lift rail top and bottom. Our sturdy lift rail will never come unglued or unscrewed, providing you with years of easy operation.
- R. Aluminum 1/2 screen with fiberglass screen mesh provides years of superior performance and beauty. (Locking screen optional.)
- S. Multi-chambered hollows in frame and sash create greater insulating and structural value making your home more warm and secure.
- T. Full interlocking meeting rail provides peace of mind and increases your comfort level by increasing your protection against air infiltration.
- ENERGY STAR PARTNER
- U. A decorative beveled exterior captures that classic look with compliments every home.