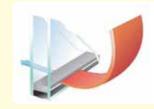

There are two types of systems on the market today: single seal and dual seal systems. Single seal units are

Energy transfer thru full metal spacer

Less energy transfer thru NO-Metal Super Spacer®

constructed of only one (1) type of sealant, which is called upon to perform double-duty. Not only must the sealant retard the infiltration of moisture, but it must also hold the glass unit together under a wide variety of both high and low temperatures while withstanding the effects of high humidity and ultraviolet exposure.